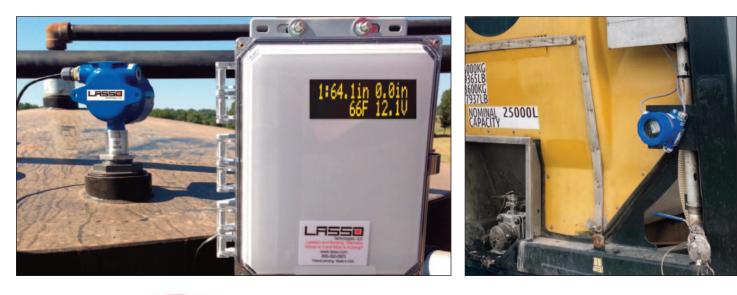

# Alpha

The Lasso **Alpha** monitors and transmits data from a variety of operational standards sensors, including

- Pressure
- Temperature
- Level
- Generator Fuel Gauges
- Ultrasonic
- Engine Controls

## Typical Alpha field monitoring applications include:

| Tank<br>Tank level, GPS,<br>temperature<br>monitoring using<br>robust radar-based<br>sensors                                                                                   | <b>Engine</b><br>Measures RPMs,<br>odometer, MPH, oil PSI,<br>oil life, coolant, fuel<br>level %, battery voltage<br>& engine faults. | <b>Generator</b><br>& Pumps<br>Generator location,<br>voltage, current<br>pressure, cycles,<br>run time. Remotely<br>turn on-off. | Machine<br>Monitoring<br>Machine monitoring of<br>Modbus 4-20mA, sensor,<br>J1939 data: motor drive<br>current, voltages, RPM,<br>errors, tank process levels<br>and flows, correlation<br>graphs, reporting to tablet<br>PCs over Wi-Fi.<br>Mar Quality<br>H2S gas detection,<br>C02, Methane, O2,<br>LEL Explosive likelihood. | International<br>Shipping<br>Refrigerated<br>Container<br>GPS and internal<br>temperature of<br>refrigerated shipping<br>containers.<br>Refrigerator<br>status. |
|--------------------------------------------------------------------------------------------------------------------------------------------------------------------------------|---------------------------------------------------------------------------------------------------------------------------------------|-----------------------------------------------------------------------------------------------------------------------------------|----------------------------------------------------------------------------------------------------------------------------------------------------------------------------------------------------------------------------------------------------------------------------------------------------------------------------------|-----------------------------------------------------------------------------------------------------------------------------------------------------------------|
| Lake Level/<br>Rainfall<br>Measures water level,<br>PH & salinity, rainfall,<br>ORP oxidization reduction<br>capability or ability for<br>a lake to break down<br>contaminates | Aquifer & Treated<br>Water Quality<br>Measures water level,<br>PH & salinity, Total<br>Dissolved Solids,<br>chlorides and ORP         | Water<br>Treatment<br>Measures flow rate,<br>level, pump cycling,<br>high level, run time.                                        |                                                                                                                                                                                                                                                                                                                                  |                                                                                                                                                                 |

## **Lasso Reporting Platform**

Lasso Technologies provides an easy-to-use data interface that gives you instant office or field access to all your globally distributed Alphas.

- Assign who can track your assets.
- Set up customized email and/or text alerts for movement or boundary violation.
- Select breadcrumb tracing by date range.
- Keypad and display allow parameters to be configured, sensors to be read and reporting times to be adjusted locally.
- Receive data and alerts via text, email or phone.

#### **SPECIFICATIONS:**

Size: 4.7x4.3x4.3in (135x147x148mm) Communication: Globalstar Satellite, AT&T, Verizon, W-Fi. Main Control CPU: TIMSP430-4619 5Mhz Operating System: Salvo Multitasking, MSP430 Inputs: Multiple Modbus 4-20mA, CAN Bus and digital inputs available Display & Keypad: OLED 2x16 character display [up, down, learn, reset, wake buttons] Battery: Solar with Rechargeable Batteries Battery Life: Up to 3 Years Low Power Mode: <.1ma when sleeping