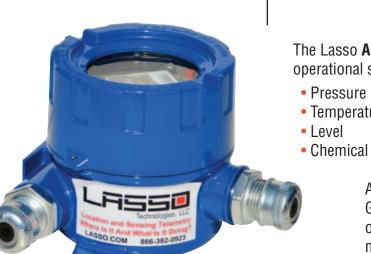

# Alpha

The Lasso **Alpha** monitors and transmits data from a variety of operational standards sensors, including

- Pressure
- Temperature
- Level
- Generator Fuel Gauges
- Ultrasonic
- Engine Controls

Alpha communicates from the asset's location using Globalstar satellites, AT&T, Verizon, a combination of all three or local Wi-Fi hotspots. Sensor data is made available to customers through the Lasso Reporting Platform.

#### **CERTIFICATION OPTIONS:**

- Global (IECEx) Gas and dust
- IECEx BVS 11.0059X
- Ex db [ia Ga] [ib] IIC T4...T6 Gb
- Ex tb IIIC T80C...T130C Db IP66
- Europe (ATEX) Gas and dust
- BVS 11 ATEX E 114 X
- Ex II 2(1) G Ex db [ia Ga] [ib] IIC T4...T6 Gb
- Ex II2 D Ex tb IIIC T80C>>>T130C Db IP66
- IP 66 Waterproof enclosure

#### **SPECIFICATIONS:**

Size: 4.7x4.3x4.3in (135x147x148mm) Communication: Globalstar Satellite, AT&T, Verizon, W-Fi. Main Control CPU: TIMSP430-4619 5Mhz Operating System: Salvo Multitasking, MSP430 Inputs: Multiple Modbus 4-20mA, CAN Bus and digital inputs available Display & Keypad: OLED 2x16 character display [up, down, learn, reset, wake buttons] Battery: Solar with Rechargeable Batteries Battery Life: Up to 3 Years Low Power Mode: <.1ma when sleeping