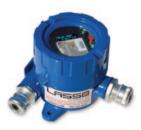

# **iRadar**<sup>TM</sup> Remote Tank Level Monitoring

The Lasso iRadar<sup>™</sup> is an all-in-one design that gives users improved accuracy, cost and simplicity with no 3rd-party sensor required.

Just affix and start monitoring. iRadar<sup>™</sup> is fully external to your tank. No drilling or chemical contact required.

### **KEY FEATURES**

- Fully integrated Globalstar Satellite, GPS and radar
- Long-life battery (3 5 years with replaceable batteries)
- Class 1 Div 1, Groups C, D T4
- Installs in less than two minutes with no drilling or chemical contact required
- Contactless, accurate level measurement and mounts on most tanks
- Works with virtually any fluid (thick, foamy, caustic)
- · Remote programming and display using iPhone
- 30-ft depth measuring range and .25" accuracy