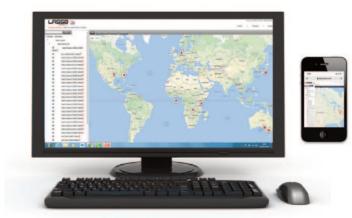

### **Integrated Telematics Data**

With intelligent reporting based on events, alarms, change in status, underutilized assets or at scheduled intervals, Lasso aggregates all data into a single graphical and tabular interface.

### Actionable data when you need it, where you need it.