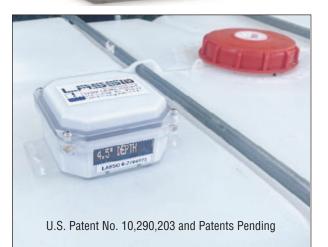

# **iRadar**<sup>TM</sup> Remote Tank Level Monitoring

The Lasso iRadar<sup>™</sup> is an all-in-one design that gives users improved accuracy, cost and simplicity with no 3rd-party sensor required.

Just affix and start monitoring. iRadar<sup>™</sup> is fully external to your tank. No drilling or chemical contact required.

### **KEY FEATURES**

- Fully integrated Globalstar Satellite, GPS and radar
- Long-life battery (3 5 years with replaceable batteries)
- Class 1 Div 1, Groups C, D T4
- Installs in less than two minutes with no drilling or chemical contact required
- Contactless, accurate level measurement and mounts on most tanks
- Works with virtually any fluid (thick, foamy, caustic)
- · Remote programming and display using iPhone
- 30-ft depth measuring range and .25" accuracy